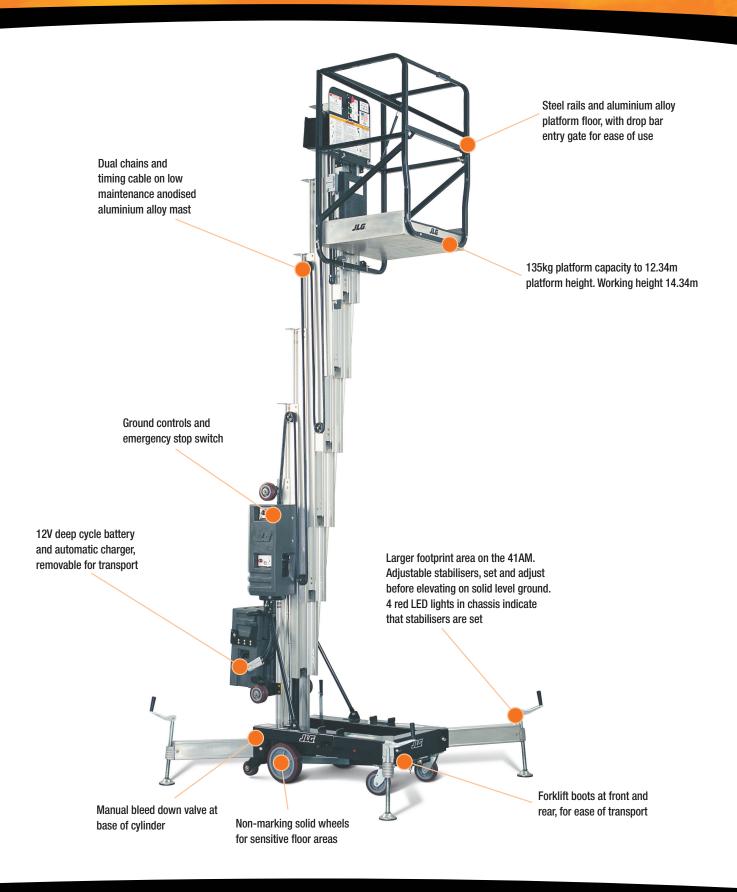

### **KEY SELLING POINTS**

- · Work in tight and confined vertical areas
- 4 easy fit outriggers with interlock switch and telltale light indicating each outrigger is locked and set
- · Base can be levelled on outriggers
- · Dual chain vertical mast lift
- Non-marking solid tyres
- 1 x 12V DC deep cycle battery
- · Removable SCR automatic battery charger for quick recharging

| SPECIFICATIONS                 |                        |
|--------------------------------|------------------------|
| Performance:                   |                        |
| Platform Height (max.)         | 12.34m                 |
| Working Height                 | 14.34m                 |
| Lift Time                      | 130 sec                |
| Lower Time                     | 55 sec                 |
| Platform Capacity Standard     | 135kg                  |
| Dimensions:                    |                        |
| Stowed Length                  | 1.46m                  |
| Stowed Height                  | 2.64m                  |
| Height Tilted Back             | 2.00m                  |
| Stabiliser Footprint Length    | 2.14m                  |
| Stabiliser Footprint Width     | 2.17m                  |
| Platforms:                     |                        |
| Standard Platform Type         | Steel Rail/Alloy Floor |
| Overall Width                  | 0.74m                  |
| Standard Platform Size - (WxL) | 0.66 x 0.66m           |
| Chassis Length                 | 1.35m                  |
| Platform Entry Height          | 0.48m                  |
| Power:                         |                        |
| Power Source                   | Battery                |
| DC Voltage                     | 12V                    |
| DC Power                       | 93 Amp hr              |
| Weights and Capabilities:      |                        |
| GVW AC                         | 499kg                  |
| GVW DC                         | 558kg                  |